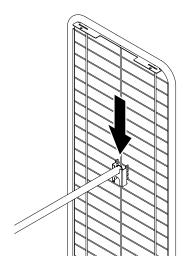

Caution: Maximum Load Capacity Rating for Garment Bars is 150 lbs (68 kg).

- 1. Attach one Accessory Hanger Brackets to each End Frame.
  - a. Place the Accessory Hanger Bracket Hooks onto the End Frame Horizontal Wires.
  - b. The Accessory Hanger Bracket Hooks must straddle the Vertical Wire as shown.
  - c. Make sure that both Accessory Hanger Brackets are at the same height.