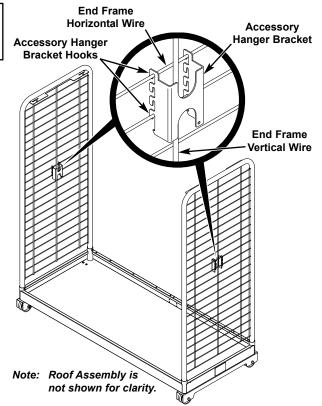

Caution: Maximum Load Capacity Rating for Garment Bars is 150 lbs (68 kg).

- 1. Attach one Accessory Hanger Brackets to each End Frame.
  - a. Place the Accessory Hanger Bracket Hooks onto the End Frame Horizontal Wires.
  - b. The Accessory Hanger Bracket Hooks must straddle the Vertical Wire as shown.
  - c. Make sure that both Accessory Hanger Brackets are at the same height.